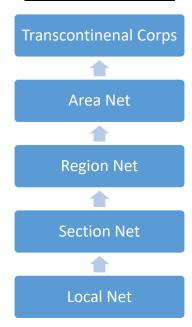

## **Traffic Flowchart**

## **NTS Net Progression From Southwest Florida**

| Net Name (Phone Only)         | <u>Frequency</u>  | <u>Days</u> | Local Time           |
|-------------------------------|-------------------|-------------|----------------------|
| AREA NET                      | Primary/Secondary |             |                      |
| Eastern Area Net              | 7.222             | Daily       | M-W-F = 3:15 PM      |
|                               |                   |             | T-Th-Sa-Su = 3:30 PM |
| REGION NET                    |                   |             |                      |
| Fourth Region (Daytime)       | 7.226             | Daily       | 2:30 PM              |
| SECTION NET                   |                   |             |                      |
| Florida Phone Traffic Net     | 3.940/7.240       | Daily       | 7:00 AM              |
| Tropical FAST Traffic Net     | 3.940/7.240       | Daily       | 6:00 PM              |
| Skywarn Net (West Central FL) | 3.911/7.281       | As Needed   | When Activated       |
| LOCAL NET                     |                   |             |                      |
| Southwest Florida Traffic Net | 146.685/145.170   | Mon-Sat     | 10:00 AM             |